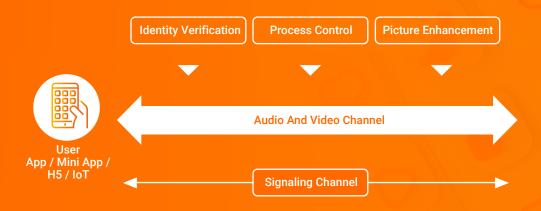

# ENRICH MOBILE APP USER EXPERIENCE WITH AUDIO AND VIDEO SERVICE

Provide capabilities (such as intelligent dual-recording, audio and video calls, livestreaming, short videos, and IM) to accelerate construction of services (such as mobile video business hall and online customer service).