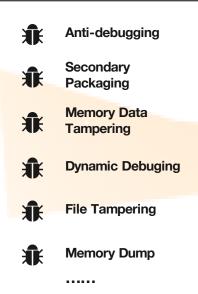

te Device Testing Service**

Provides a 24/7 automated testing service for devices in the cloud to fully explore the compatibility, functionality, and perfomance issues of apps.



#### **Mobile Simulation Testing**

Enables you to test apps without procuring a large number of Android devices.
You can flexibly modify the properties with ease.



#### **Expert Testing Service**

Provides fully commissioned customized testing services and comprehensive test reports within 48 hours after the requirements are confirmed.

## SECURE YOUR APP CLIENT WITH MOBILE SECURITY ARMOR

Stable, simple and effective security protection for Android mobile apps, improves the overall security level of applications, and protects applications from being cracked and attacked.

#### Common Attacks to Android App



## Targeted Protection with MSA







#### **REINFORCEMENT TIME**

The average reinforcement time is 1 minute 15 seconds, leading among similar products.



#### **CPU USAGE**

The average CPU usage of security hardening is 6.78%, the lowest among similar products.



#### **REINFORCED SIZE**

The size of the reinforced app only increased by 0.3MB on average, which is extremely simplified and optimized.



#### **MEMORY USAGE**

In App security hardening, the memory usage increased by only 11%.

## RELEASE WITH MOBILE DEPLOYMENT SERVICE



## **OPERATION & MAINTENANCE**

Improve the efficiency of online troubleshooting and make informed decisions on products, operations, and promotion campaigns by ample, visualized insight.

### Dashboard of Apps Shows Different Angles of Analysis



##