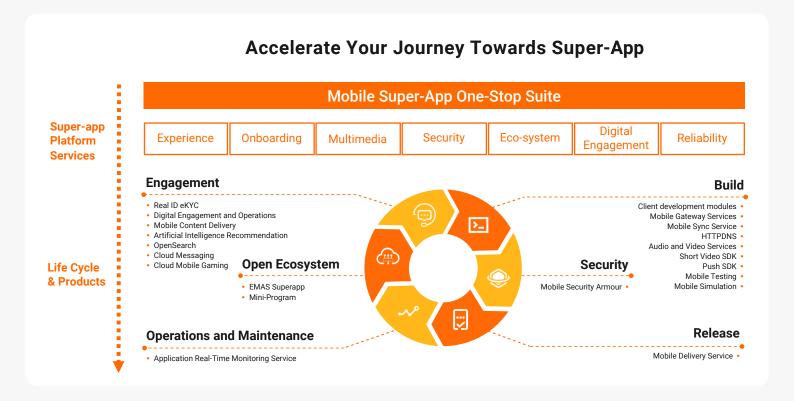

### **FULL LIFECYCLE TOOLS AND SERVICES**

Effectively reduce technical complexity, reduce R&D costs, and improve R&D efficiency, to enable quick development of stable, secure, open, dynamic, and intelligent mobile apps.

## BUILD WITH TESTED MOBILE FRAMEWORK AND CONNECTION

Diverse client modules accelerate the development process and always stay dynamic. In addition, a robust backend connection ensures business stability and makes the server-end lighter and reliable.

# ENRICH MOBILE APP USER EXPERIENCE WITH AUDIO AND VIDEO SERVICE

Provide capabilities (such as intelligent dual-recording, audio and video calls, livestreaming, short videos, and IM) to accelerate construction of services (such as mobile video business hall and online customer service).

## SECURE YOUR APP CLIENT WITH MOBILE SECURITY ARMOR

Stable, simple and effective security protection for Android mobile apps, improves the overall security level of applications, and protects applications from being cracked and attacked.

## RELEASE WITH MOBILE DEPLOYMENT SERVICE

## **OPERATION & MAINTENANCE**

Improve the efficiency of online troubleshooting and make informed decisions on products, operations, and promotion campaigns by ample, visualized insight.

## MINI-PROGRAM OPEN ECOSYSTEM, A PATH FOR SUPER APP

A superapp provides a set of fixed core features and access to a range of independently developed miniapps to cater to different customer requirements.