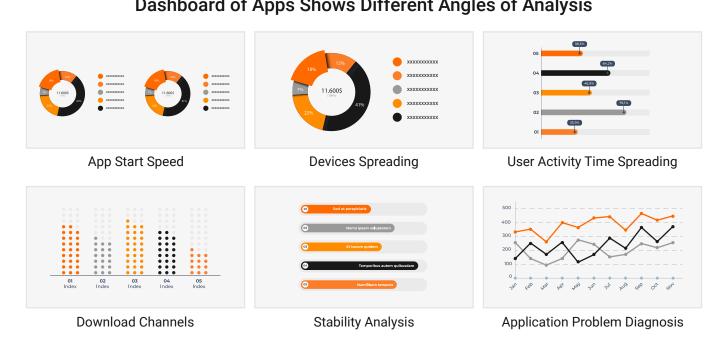

## **OPERATION & MAINTENANCE**

Improve the efficiency of online troubleshooting and make informed decisions on products, operations, and promotion campaigns by ample, visualized insight.

### Dashboard of Apps Shows Different Angles of Analysis