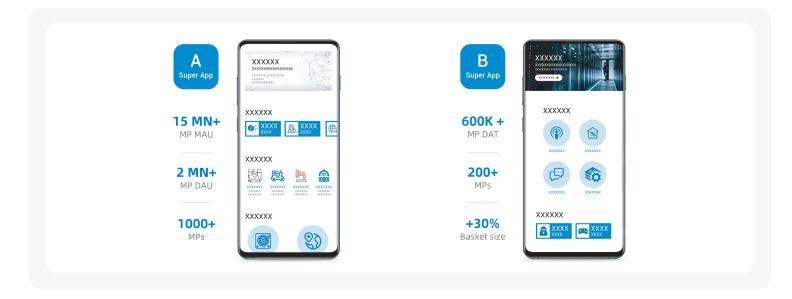

## MINI-PROGRAM OPEN ECOSYSTEM, A PATH FOR SUPER APP

A superapp provides a set of fixed core features and access to a range of independently developed miniapps to cater to different customer requirements.

Alibaba Cloud helps you build your superapp with platform capabilities (and based on which) for your partners to develop miniapps for your ecosystem.