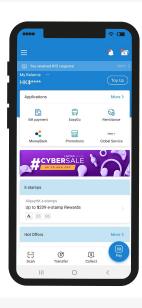

## MINI-PROGRAM OPEN ECOSYSTEM, A PATH FOR SUPER APP

A superapp provides a set of fixed core features and access to a range of independently developed miniapps to cater to different customer requirements.

Alibaba Cloud helps you build your superapp with platform capabilities (and based on which) for your partners to develop miniapps for your ecosystem.

## **HOW CAN AN APP BECOME A SUPERAPP?**