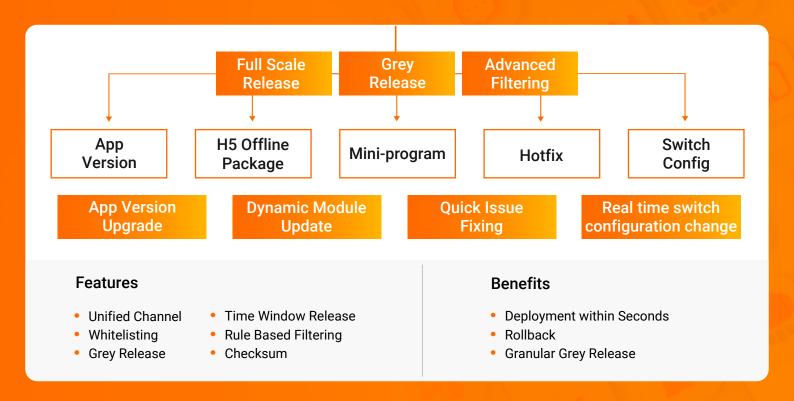

T WITH MOBILE SECURITY ARMOR

Stable, simple and effective security protection for Android mobile apps, improves the overall security level of applications, and protects applications from being cracked and attacked.

#### Common Attacks to Android App



## Targeted Protection with MSA







#### **REINFORCEMENT TIME**

The average reinforcement time is 1 minute 15 seconds, leading among similar products.



#### **CPU USAGE**

The average CPU usage of security hardening is 6.78%, the lowest among similar products.



#### **REINFORCED SIZE**

The size of the reinforced app only increased by 0.3MB on average, which is extremely simplified and optimized.



#### **MEMORY USAGE**

In App security hardening, the memory usage increased by only 11%.

## RELEASE WITH MOBILE DEPLOYMENT SERVICE



## **OPERATION & MAINTENANCE**

Improve the efficiency of online troubleshooting and make informed decisions on products, operations, and promotion campaigns by ample, visualized insight.

### Dashboard of Apps Shows Different Angles of Analysis



## MINI-PROGRAM OPEN ECOSYSTEM, A PATH FOR SUPER APP

A superapp provides a set of fixed core features and access to a range of independently developed miniapps to cater to different customer requirements.

Alibaba Cloud helps you build your superapp with platform capabilities (and based on which) for your partners to develop miniapps for your ecosystem.



## **HOW CAN AN APP BECOME A SUPERAPP?**



## IMPROVE YOUR DGITAL ENGAGEMENT WITH OUR READY-TO-USE SERVICES

Real ID - A Digital and Remote Online Solution for eKYC

Listed as a Representa