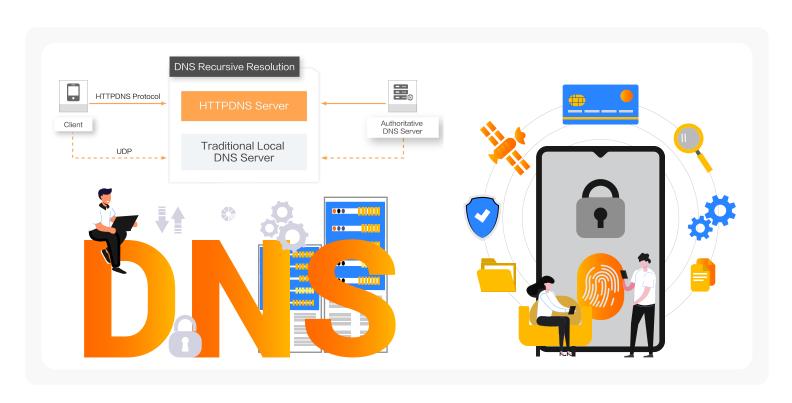

## MOBILE APPLICATION DOMAIN ANTI-HIJACKING WITH HTTPDNS

Let your client access the HTTPDNS interface through SDK or directly, obtain the IP with the best access delay configured by the service on the domain configuration management system, and directly send the service protocol request to this IP, which can easily realize millisecond low DNS delay.