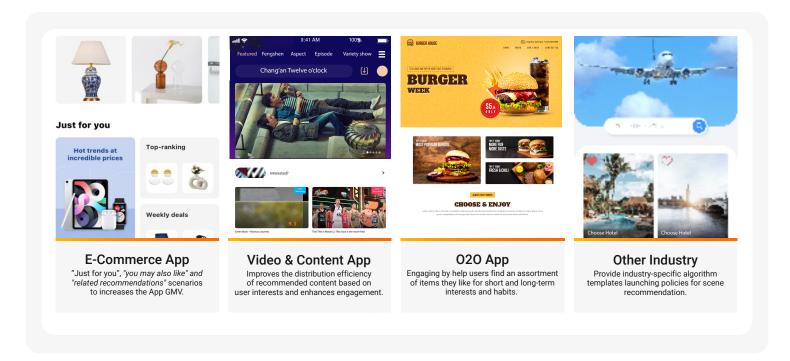

# ALIBABA CLOUD ARTIFICIAL INTELLIGENCE RECOMMENDATION (AIRec)

A high-quality personalized recommendation service for your applications.

## **OPENSEARCH**

High quality, maintenance-free, and high performance intelligent search services.