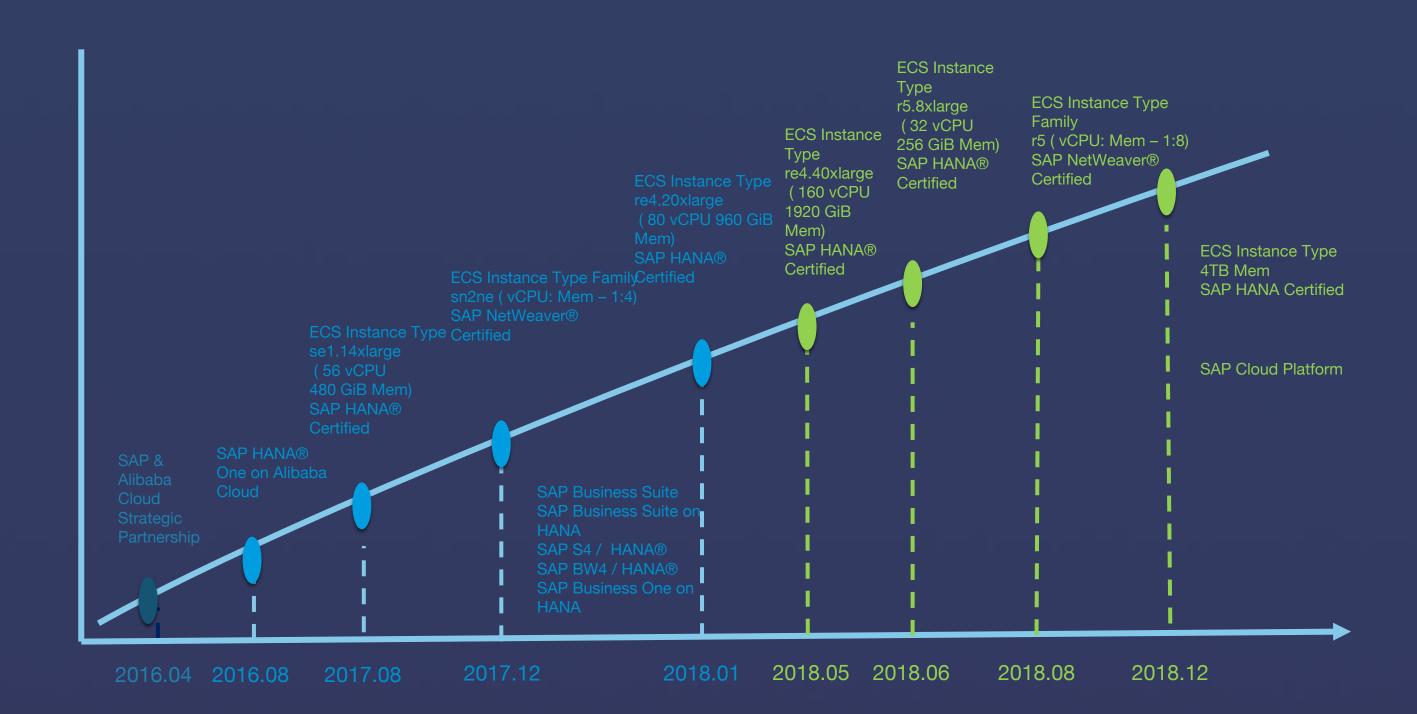

#### In April 2016

SAP and Alibaba Cloud announced a strategic partnership. Since then, Alibaba Cloud has become SAP's preferred cloud provider worldwide, and SAP products are available on Alibaba Cloud's marketplace.

#### O In August 2017

Alibaba Cloud's ECS instance type se1.14xlarge passed SAP HANA certification, and in January 2018, Alibaba Cloud's ECS sn2ne instance family also gained SAP's Netweaver certification.

#### Over the past ten years

Alibaba Cloud has continually advanced its experience in cloud computing through cooperation with enterprise software solution providers such as SAP. Together Alibaba Cloud and SAP continue to create new "firsts" in industries large and small.

#### Currently

30 enterprises run their core SAP systems on Alibaba Cloud. Although every customer's motivation for using Alibaba Cloud is different, there are three main benefits: low cost, higher efficiency, and unified operational maintenance.