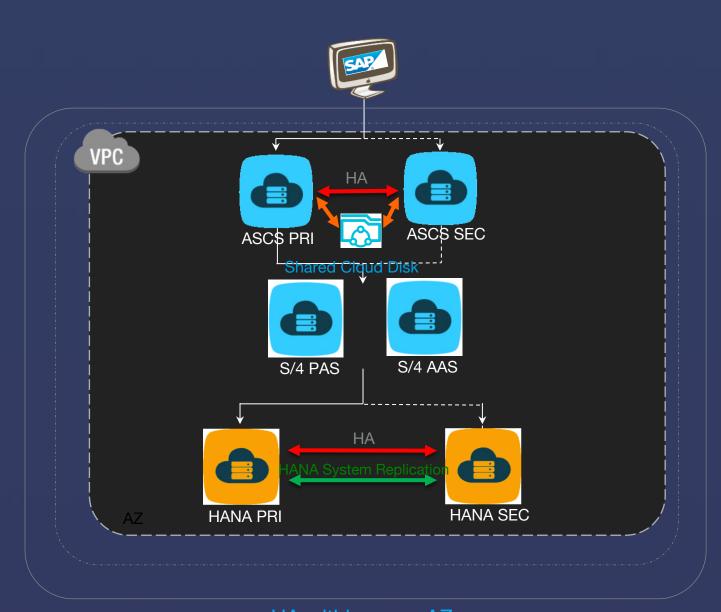

### SAP HA ON CLOUD

- Cloud HAVIP supported
- Easy deployment and configuration for HAE
- Cross AZ HA supported

HA within same AZ

HA cross AZ