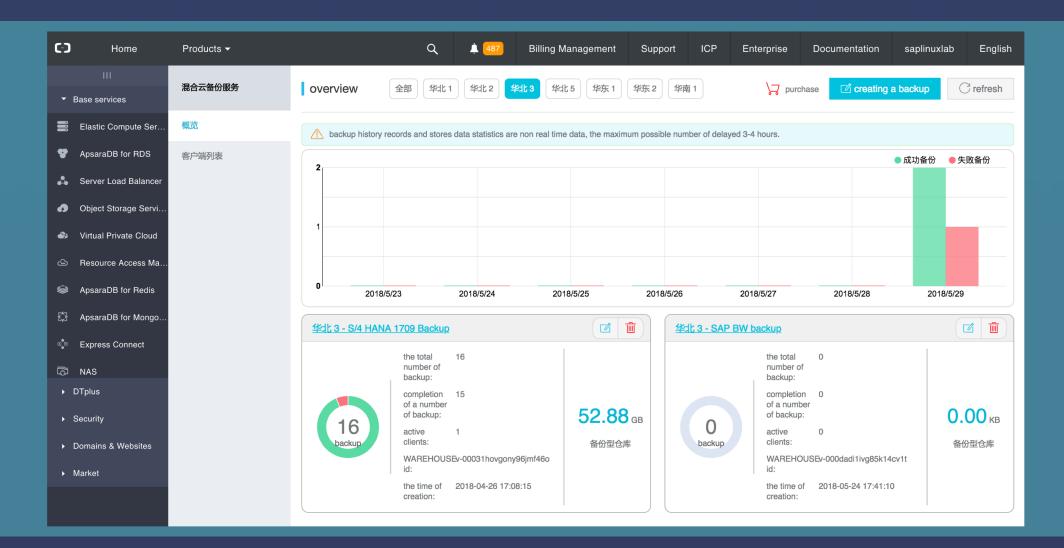

## BACKUP SOLUTION ON CLOUD

- Multiple ways for backup solution
- Famous backup vendor supported
- Lower cost for storage

### 3rd Party backup software + Backup as Service on Alibaba Cloud

- NBU https://www.veritas.com/product/backup-and-recovery/netbackup/whats-new
- COMMVAULT http://documentation.commvault.com/commvault/v11/article?p=9235.htm
- Alibaba backup service HBR , HANA backup supported