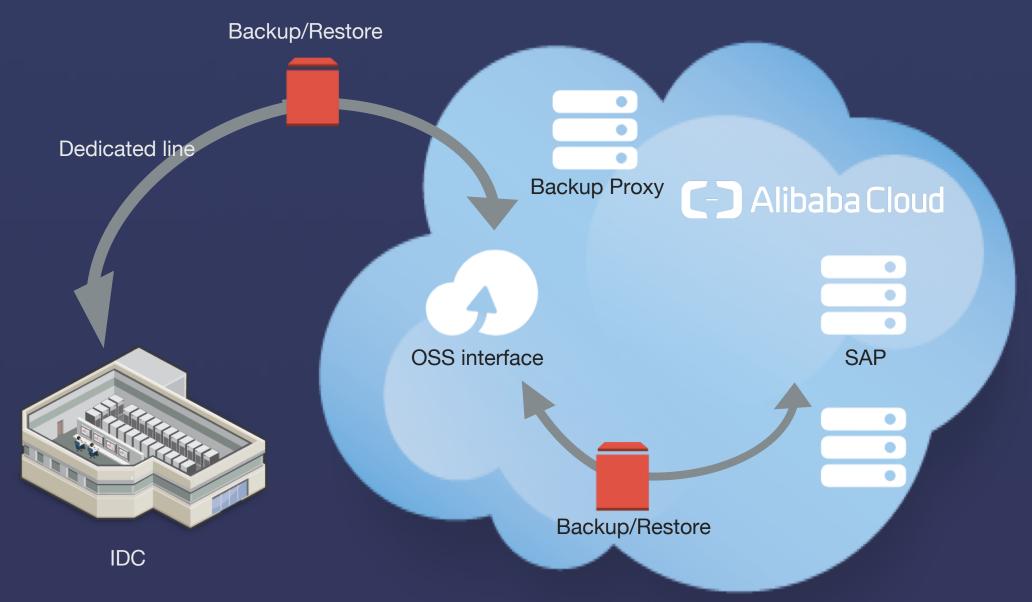

## BACKUP SOLUTION ON CLOUD

- Multiple ways for backup solution
- Famous backup vendor supported
- Lower cost for storage

### 3rd Party backup software + Backup as Service on Alibaba Cloud

- NBU https://www.veritas.com/product/backup-and-recovery/netbackup/whats-new
- COMMVAULT http://documentation.commvault.com/commvault/v11/article?p=9235.htm
- Alibaba backup service HBR , HANA backup supported