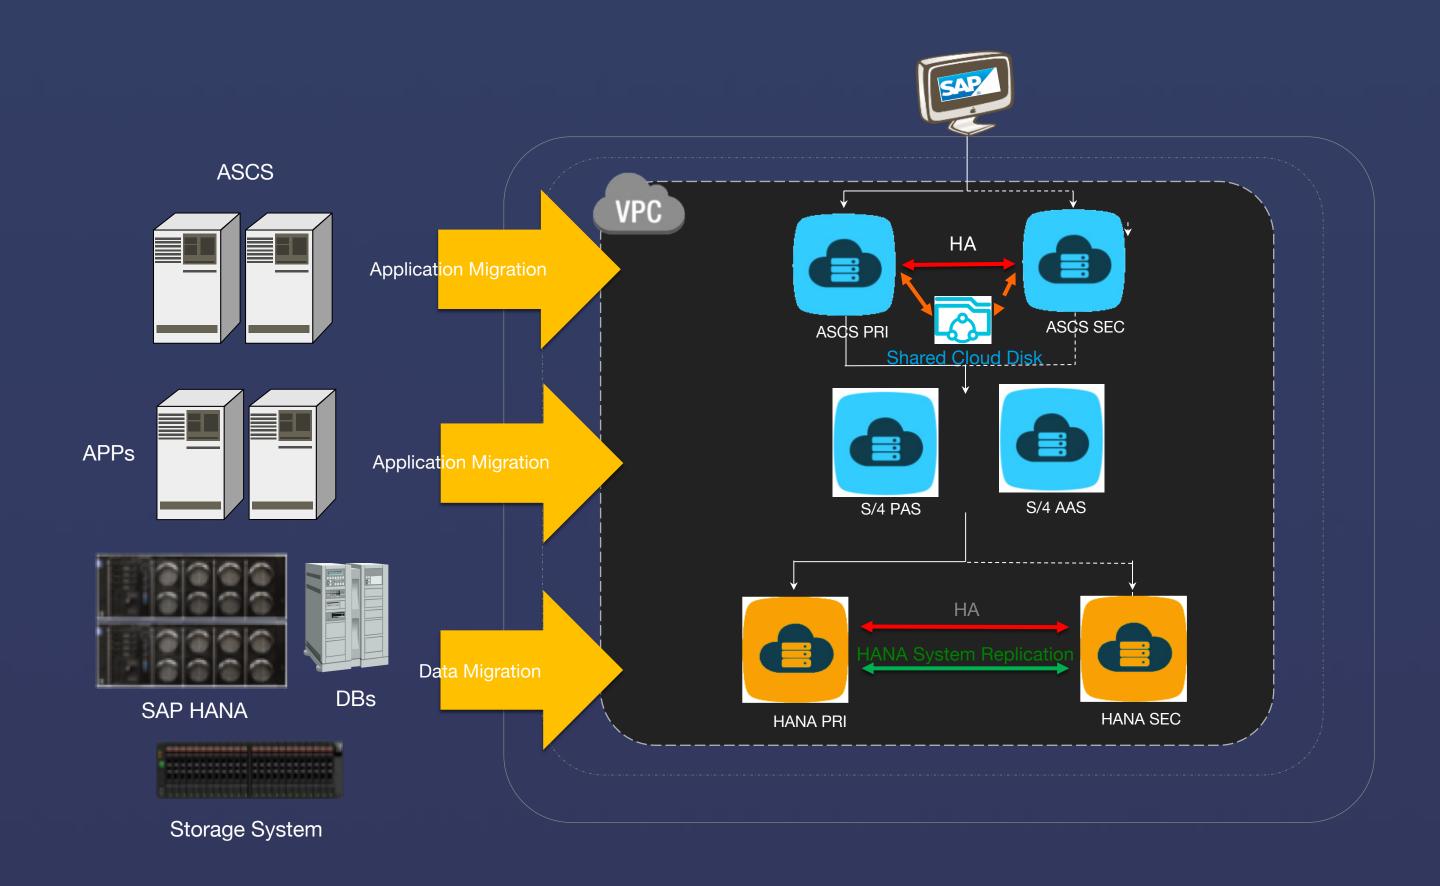

### MIGRATION TO CLOUD

- Providing effective migration tools for homogeneous migration
- Stable network for data transformation
- Multiple partner tools for NZDT upgrade and migration