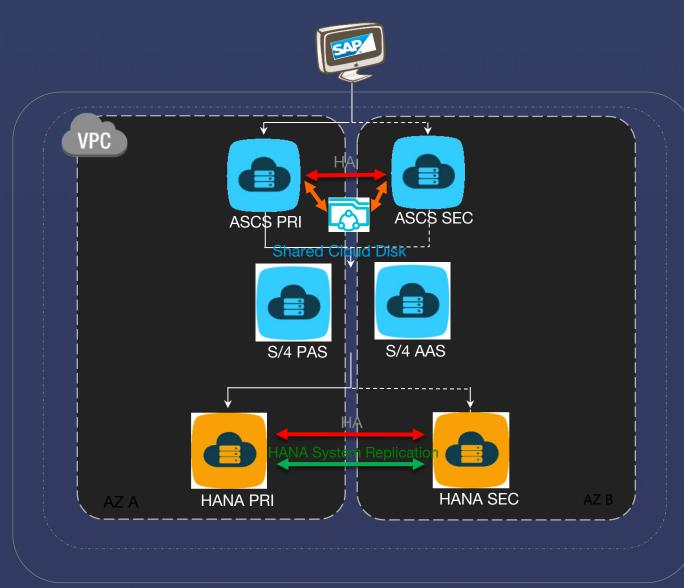

### SAP HA ON CLOUD

- Cloud HAVIP supported
- Easy deployment and configuration for HAE
- Cross AZ HA supported

HA within same AZ

HA cross AZ