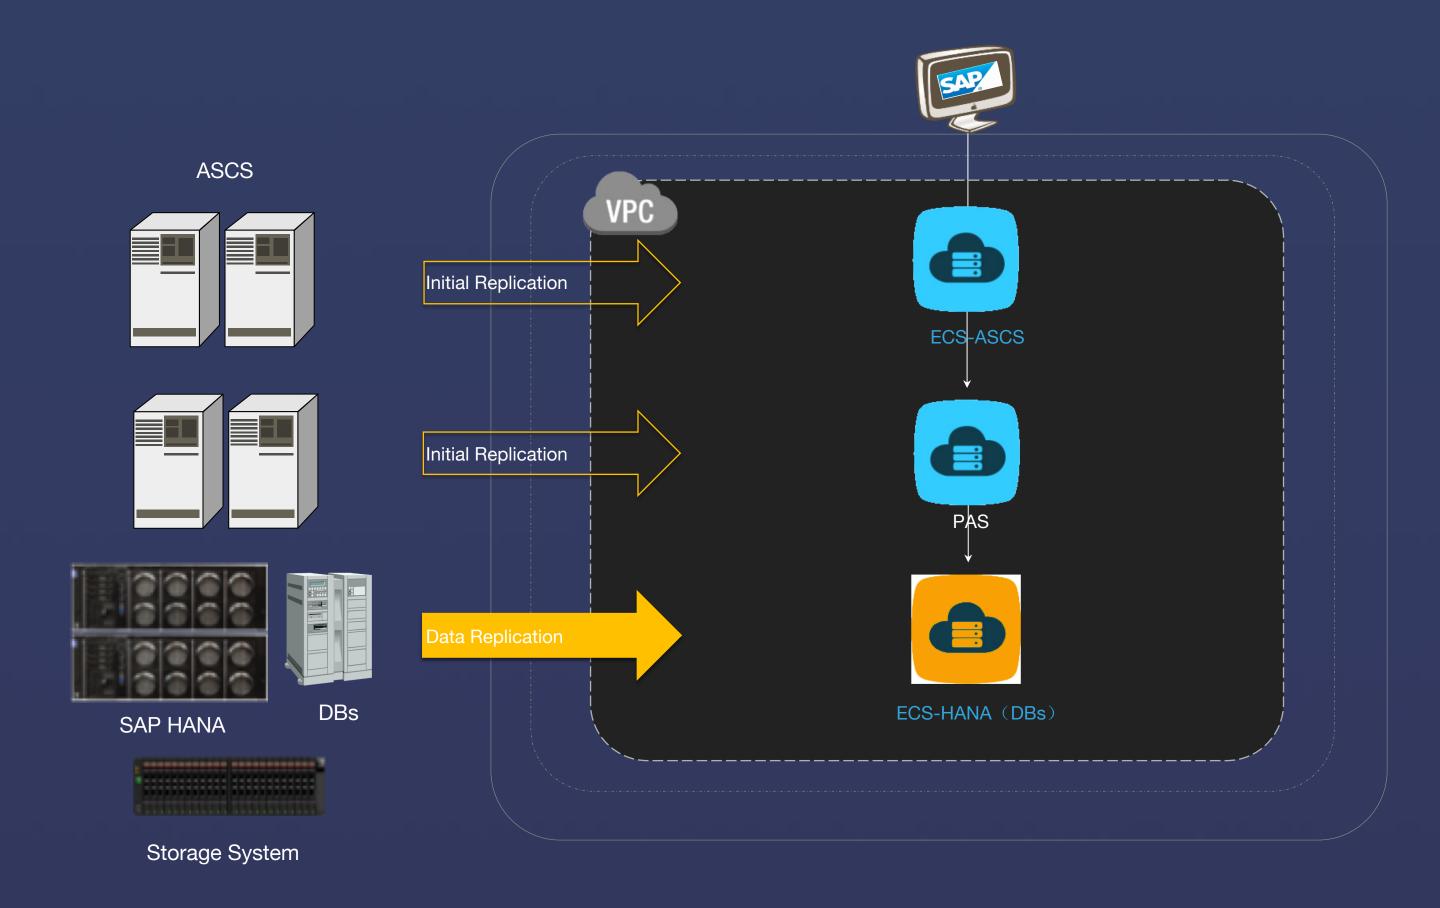

### MIGRATION TO CLOUD

- Providing effective migration tools for homogeneous migration
- Stable network for data transformation
- Multiple partner tools for NZDT upgrade and migration