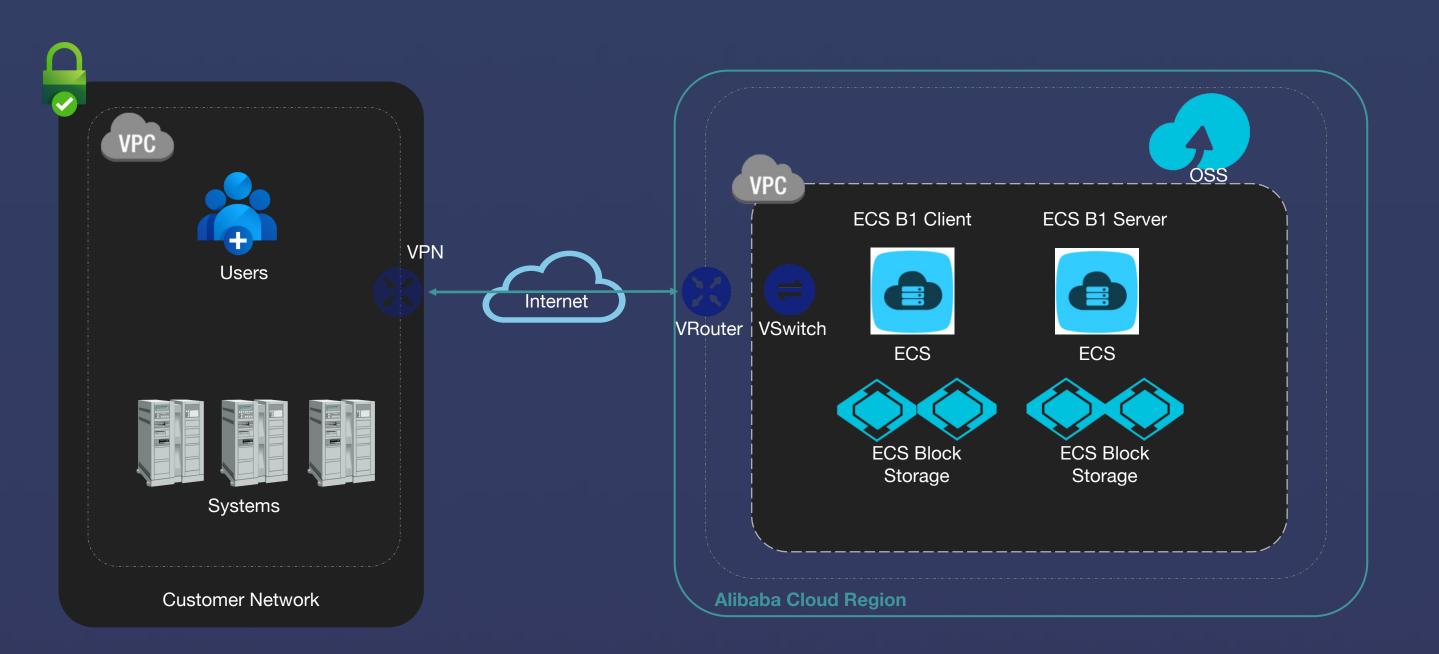

## SAP B1 SOLUTION ON ALIBABA CLOUD

- Dedicated solution for small business
- One entire end to end solution for SME
- Elastic cloud resource for different customer demand