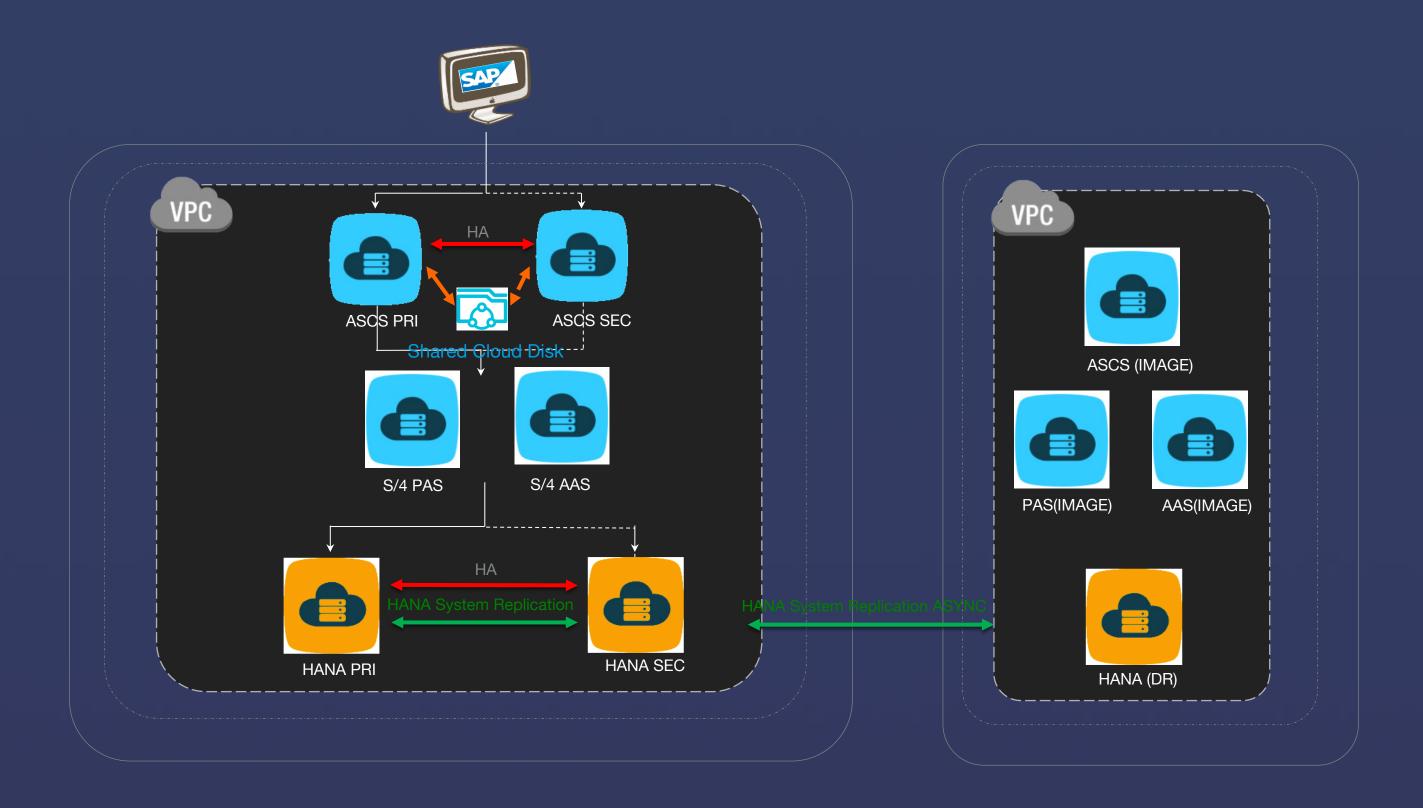

### SAP HA ON CLOUD

- Cloud HAVIP supported
- Easy deployment and configuration for HAE
- Cross AZ HA supported

HA within same AZ

HA cross AZ