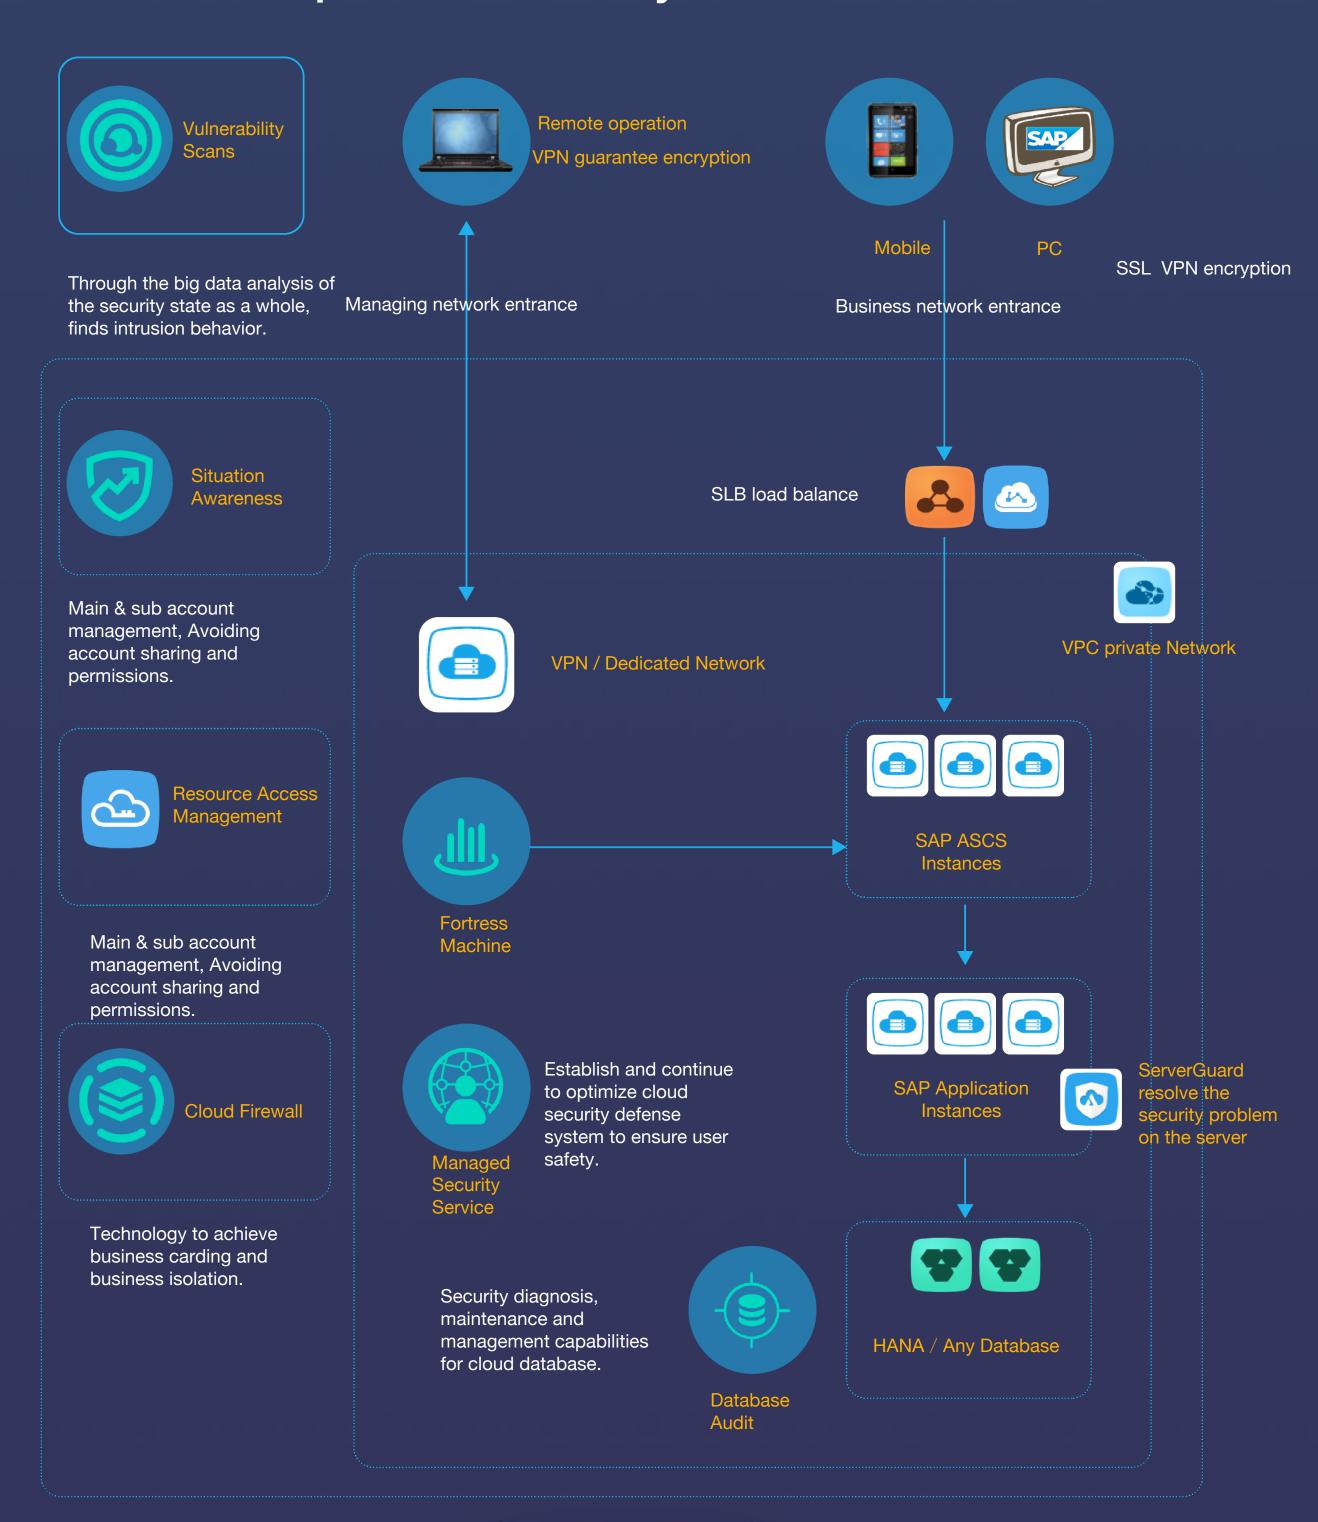

## SAP SECURITY ON ALIBABA CLOUD

- Own 12 kinds of security certificates
- Provide a comprehensive defense system from cloud nature
- Offer SAP specified security solution

## SAP CERTIFICATE ON ALIBABA CLOUD

- First own Netweaver and HANA certificate in China
- Own other DB certificate MaxDB, MSSQL Server, Sybase
- Multiple series of certificated ECS